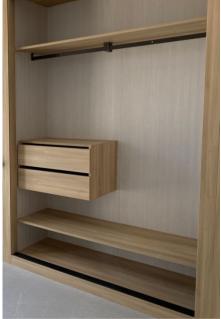

### INTERIOR CARPENTRY

- Interior doors in wood, pantry door in white
- Wardrobes with white washed wooden frame/back and wood color drawers, sliding doors in bedrooms on main floor

- Interior distribution with shelves, drawers and hanger bars, adapted to the dimensions. led light with sensor in wardrobes, plans in attachment
- Walk-in dressing room for master bedroom without sliding doors. Led light operational with light switch, plans in attachment

### WARDROBE BEDROOMS MAIN FLOOR

# ARMARIOS DORMITORIOS 1 Y 2

**DRESSING MASTER BEDROOM** 