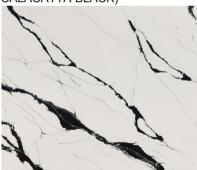

### **KITCHEN**

 Modern Ibiza style kitchen, additional plans in attachment

- Fitted with base and wall units in wood color, integrated door handle
- Double sink in black, underbuilt, with black kitchen tap
- Compac kitchen worktop (UNIQUE CALACATTA BLACK)