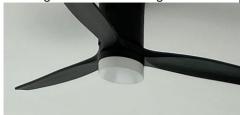

#### LIGHTS

- Interior lights: indirect light and integrated spots.
- The lights of the main and first floor are connected to the Smart Home eNet.

Water boiler with aerothermia system.

• 2 ceiling ventilators in living room