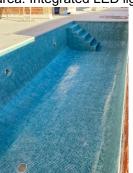

#### **EXTERIOR**

- Garden: Standard landscaping finish with artificial grass, plants, 1 palm tree, 1 olive tree and watering system.
- Fence: half wall 1m20 same finish as façade + half aluminium fence in antracite color.
- **Pool:** 8 x 3m, tile finish with seating area. Integrated LED lights.

#### **EXTERIOR**

- Garden: Standard landscaping finish with artificial grass, plants, 1 palm tree, 1 olive tree and watering system.
- Fence: half wall 1m20 same finish as façade + half aluminium fence in antracite color.
- **Pool:** 8 x 3m, tile finish with seating area. Integrated LED lighs.
- Shower: outdoor shower
- Sunken Lounge: integrated lounge
- Kitchen: preinstallation for outdoor kitchen
- **Parking**: for 2/3 cars from Avenida Granada (carport not included)
- Connection: for jacuzzi on terrace first floor