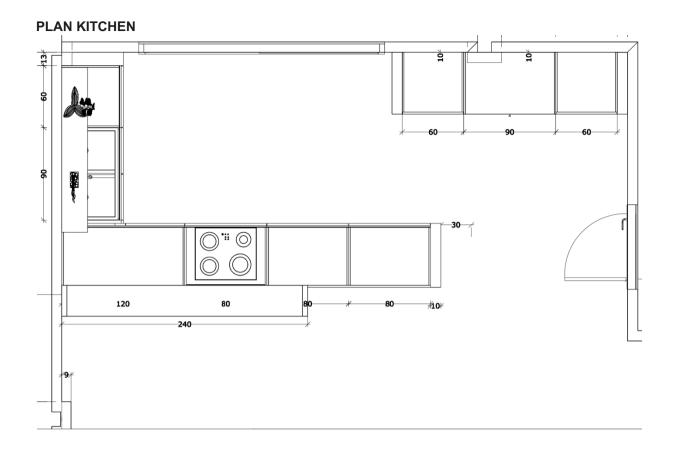

### **KITCHEN**

 Modern Ibiza style kitchen, additional plans in attachment

- Fitted with base and wall units in wood color, integrated door handle
- Double sink in black, underbuilt, with black kitchen tap
- Compac kitchen worktop (UNIQUE CALACATTA BLACK)

Fully integrated appliances: Smeg induction cooking plate 78cm, island extractor, Bosch oven 45cm, Bosch microwave 45cm, integrated fridge / freezer, integrated dishwasher.