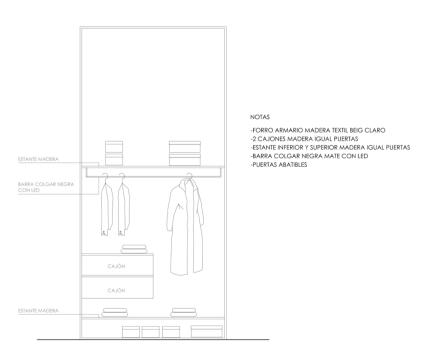

th water/electricity connections to add a second kitchen or wet bar.

This part of the basement with patio can be finished to become a finished recreation room with kitchenette/bar or 2 extra bedrooms, depending on the layout preference of the buyer. The basement bathroom can be finished to the same standard as the bathrooms on the main floor. + 30.000€ (including airconditioning on main and first floor)



"The descriptions, measures, qualities, in short, the whole contents of this brochure are held to the variations and modifications that the Law, Regulations, Public Organisms and other Administrations introduce, as well as to the convenience of the Promoter that can substitute finishes by others of similar or superior quality ".







## WARDROBE ENTRANCE HALL

# ARMARIO HALL ENTRADA



### WARDROBE BEDROOMS MAIN FLOOR

# ARMARIOS DORMITORIOS 1 Y 2



**DRESSING MASTER BEDROOM** 

# VESTIDOR DORMITORIO PRINCIPAL



#### NOTAS

-FORRO ARMARIO MADERA TEXTIL BEIG CLARO
-4 CAJONES MADERA IGUAL PUERTAS
-ESTANTE INFERIOR Y SUPERIOR MADERA IGUAL PUERTAS
-BARRA COLGAR NEGRA MATE CON LED
-ESTENTERIA CENTRAL MADERA IGUAL PUERTAS

# VESTIDOR-LADO CABECERO



#### NOTAS

-FORRO ARMARIO MADERA TEXTIL BEIG CLARO
-4 CAJONES MADERA IGUAL PUERTAS
-ESTANTE INFERIOR Y SUPERIOR MADERA IGUAL PUERTAS
-BARRA COLGAR NEGRA MATE CON LED
-PARTE POSTERIOR ARMARIO ES CABECERO DE CAMA,
ACABADO MADERA IGUAL QUE PUERTAS