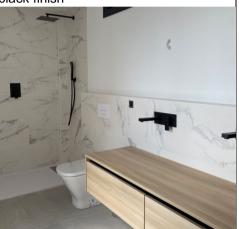

#### **BATHROOM**

 Walk-in showers with fixed glass screen and thermostatic taps in matt black finish

- White toilets Roca (GAP)
- Bathroom Vanity (2 sinks for master bathroom - 150cm cabinet in wood, 1 sink for other bathrooms - 60cm cabinet in wood) with taps in matt black finish