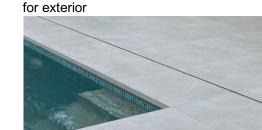

#### **EXTERIOR**

- Garden: Standard landscaping finish with artificial grass, plants, 1 palm tree, 1 olive tree and watering system.
- Fence: half wall 1m20 same finish as façade + half aluminium fence in antracite color.
- **Pool:** 8 x 3m, tile finish with seating area. Integrated LED lights.

#### **EXTERIOR**

- Garden: Standard landscaping finish with artificial grass, plants, 1 palm tree, 1 olive tree and watering system.
- Fence: half wall 1m20 same finish as façade + half aluminium fence in antracite color.
- **Pool:** 8 x 3m, tile finish with seating area. Integrated LED lighs.
- Shower: outdoor shower
- Sunken Lounge: integrated lounge
- Kitchen: preinstallation for outdoor kitchen
- **Parking**: for 2/3 cars from Avenida Granada (carport not included)
- Connection: for jacuzzi on terrace first floor