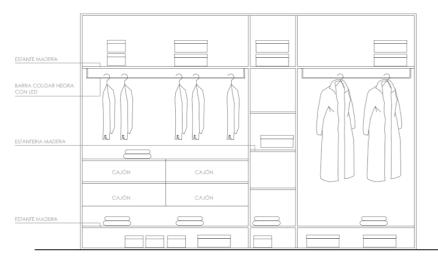

# ARMARIOS DORMITORIOS 1 Y 2

**DRESSING MASTER BEDROOM** 

# VESTIDOR DORMITORIO PRINCIPAL