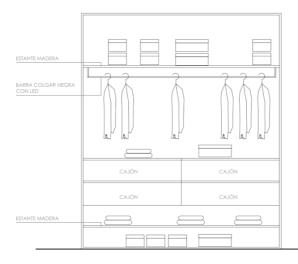

### INTERIOR CARPENTRY

- Interior doors in wood, pantry door in white
- Wardrobes with white washed wooden frame/back and wood color drawers, sliding doors in bedrooms on main floor

- Interior distribution with shelves, drawers and hanger bars, adapted to the dimensions. led light with sensor in wardrobes, plans in attachment
- Walk-in dressing room for master bedroom without sliding doors. Led light operational with light switch, plans in attachment

### WARDROBE BEDROOMS MAIN FLOOR

# ARMARIOS DORMITORIOS 1 Y 2

**DRESSING MASTER BEDROOM** 