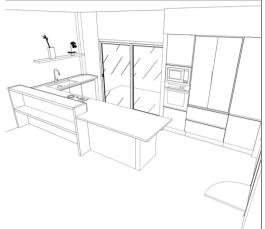

### **KITCHEN**

 Modern Ibiza style kitchen, additional plans in attachment

- Fitted with base and wall units in wood color, integrated door handle
- Double sink in black, underbuilt, with black kitchen tap
- Compac kitchen worktop (UNIQUE CALACATTA BLACK)

Fully integrated appliances: Smeg induction cooking plate 78cm, island extractor, Bosch oven 45cm, Bosch microwave 45cm, integrated fridge / freezer, integrated dishwasher.