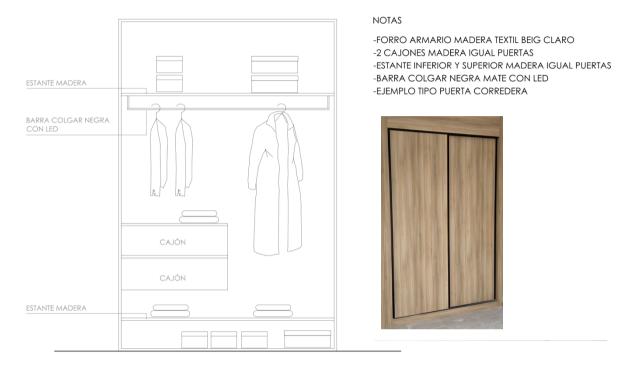

### WARDROBE BEDROOMS MAIN FLOOR

# ARMARIOS DORMITORIOS 1 Y 2

**DRESSING MASTER BEDROOM** 