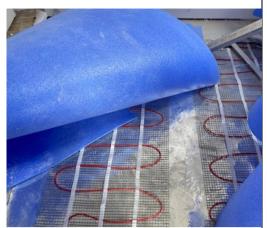

#### **HEATING AND AIR CONDITIONING**

- Preinstallation for airconditioning with integrated ceiling air ducts (3 zones : living room, bedrooms ground floor, master bedroom)
- Electric underfloor heating in living room and bathrooms connected to Smart Home system.