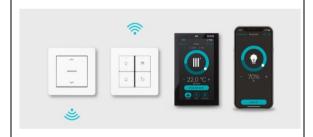

## SPECIAL INSTALLATIONS INCLUDED

• Osmosis water filter system throughout

Smart Home Technology connected to video intercom, window blinds and shutters, lights

There is space for an additional bathroom and large room connected to a patio terrace in the basement with water/electricity connections to add a second kitchen or wet bar.