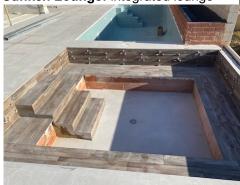

- Shower: outdoor shower
- Sunken Lounge: integrated lounge

- **Kitchen:** preinstallation for outdoor kitchen
- Parking: for 2/3 cars from Avenida Granada (carport not included)
- Connection : for jacuzzi on terrace first floor

#### **EXTERIOR**

- Garden: Standard landscaping finish with artificial grass, plants, 1 palm tree, 1 olive tree and watering system.
- Fence: half wall 1m20 same finish as façade + half aluminium fence in antracite color.
- **Pool:** 8 x 3m, tile finish with seating area. Integrated LED lighs.
- Shower: outdoor shower
- Sunken Lounge: integrated lounge
- Kitchen: preinstallation for outdoor kitchen
- **Parking**: for 2/3 cars from Avenida Granada (carport not included)
- Connection: for jacuzzi on terrace first floor