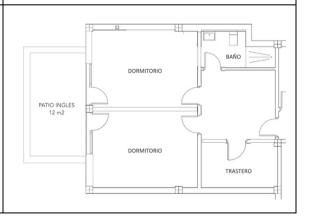

## SPECIAL INSTALLATIONS INCLUDED

• Osmosis water filter system throughout

Smart Home Technology connected to video intercom, window blinds and shutters, lights

There is space for an additional bathroom and large room connected to a patio terrace in the basement with water/electricity connections to add a second kitchen or wet bar.

This part of the basement with patio can be finished to become a finished recreation room with kitchenette/bar or 2 extra bedrooms, depending on the layout preference of the buyer. The basement bathroom can be finished to the same standard as the bathrooms on the main floor. + 30.000€ (including airconditioning on main and first floor)